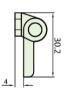

## **B528 Slim Line Top Hung Hinges**



## PRODUCT FEATURES & TECHNICAL INFORMATION

- Solid natural brass hinge for use on top hung windows
- B528M features concealed screws to provide higher security
- B528M is suitable for windows which have 5mm between the fixed and moving frame. Supplied with packer to change this dimension to 4mm
- B528R if often used for restoration, this hinge can be fitted as a replacement hinge whilst the window is still fitted in the building.
- B528R is mainly suitable for 'F' (SMW) section windows which have 4mm between the fixed and moving frame.
- B528 are suitable for M5 fixing screws
- Hinges are non-handed







B528M & Dimensions

B528R & Dimensions