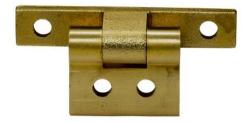

## **B528 Slim Line Top Hung Hinges**



## PRODUCT FEATURES & TECHNICAL INFORMATION

- Solid natural brass hinge for use on top hung windows
- B528M features concealed screws to provide higher security
- B528M is suitable for windows which have 5mm between the fixed and moving frame. Supplied with packer to change this dimension to 4mm
- B528R if often used for restoration, this hinge can be fitted as a replacement hinge whilst the window is still fitted in the building.
- B528R is mainly suitable for 'F' (SMW) section windows which have 4mm between the fixed and moving frame.
- B528 are suitable for M5 fixing screws
- Hinges are non-handed







B528M & Dimensions

B528R & Dimensions