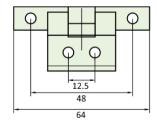

## **B528 Slim Line Top Hung Hinges**



## PRODUCT FEATURES & TECHNICAL INFORMATION

- Solid natural brass hinge for use on top hung windows
- B528M features concealed screws to provide higher security
- B528M is suitable for windows which have 5mm between the fixed and moving frame. Supplied with packer to change this dimension to 4mm
- B528R if often used for restoration, this hinge can be fitted as a replacement hinge whilst the window is still fitted in the building.
- B528R is mainly suitable for 'F' (SMW) section windows which have 4mm between the fixed and moving frame.
- B528 are suitable for M5 fixing screws
- Hinges are non-handed







B528M & Dimensions

B528R & Dimensions