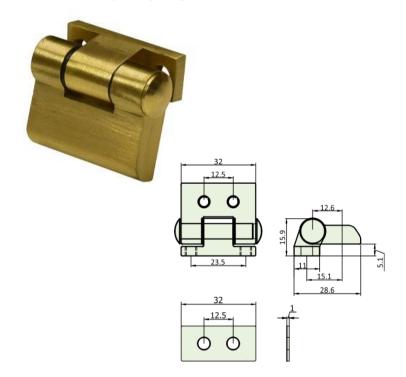

## **B528 Slim Line Top Hung Hinges**



## PRODUCT FEATURES & TECHNICAL INFORMATION

- Solid natural brass hinge for use on top hung windows
- B528M features concealed screws to provide higher security
- B528M is suitable for windows which have 5mm between the fixed and moving frame. Supplied with packer to change this dimension to 4mm
- B528R if often used for restoration, this hinge can be fitted as a replacement hinge whilst the window is still fitted in the building.
- B528R is mainly suitable for 'F' (SMW) section windows which have 4mm between the fixed and moving frame.
- B528 are suitable for M5 fixing screws
- Hinges are non-handed







B528M & Dimensions

B528R & Dimensions